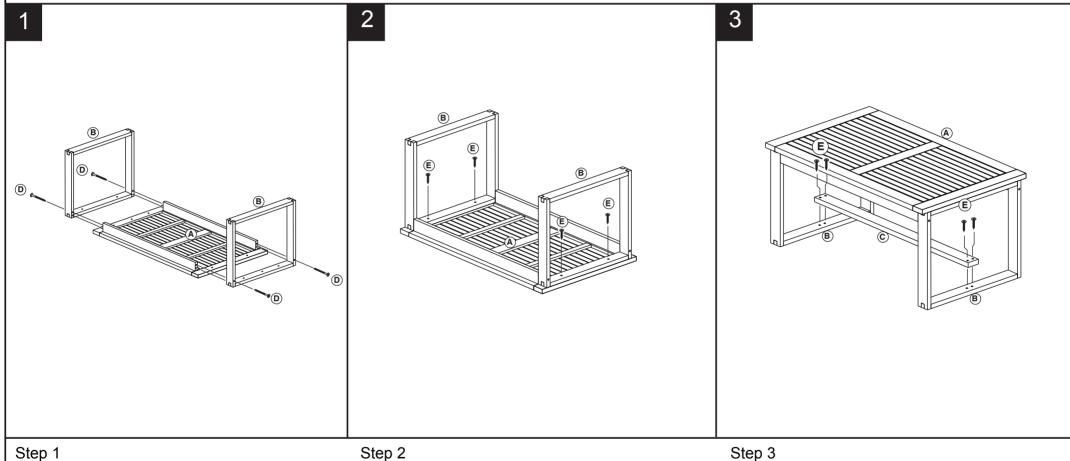

Estimated Assembly Time: 10 minutes.

Tools Required for Assembly (included): Allen Key

Attach front leg (B) to bar (A), using Allen bolt (D), tighten with allen key (H)

Using Allen bolt (E) to attach to Table top then tighten by allen key (H)

Attach bar © to leg (B), using Allen bolt (E) to tighten by allen key (H)