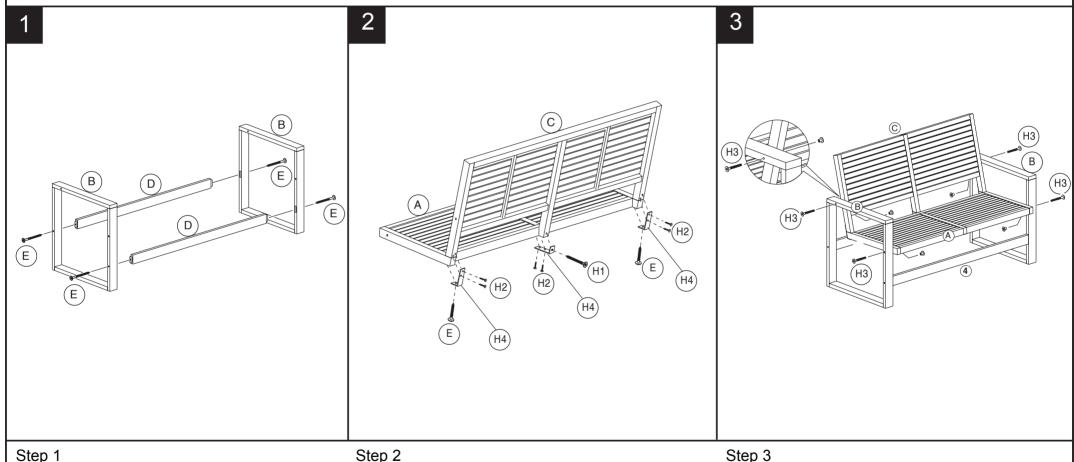

Estimated Assembly Time: 10 minutes.

Tools Required for Assembly (included): Allen Key

Step 1
Attach front leg (B) to bar (D), using Allen bolt (E), tighten with allen key (H5).

Attach Seat (A) to Back ©, taken Allen bolt (H1)&(E) to Reinforcement plate (H4) &( A), using allen key (H5) to tighten(H1)&(E).

Using (H2) attach (H4) & © using screwdriver to

Using (H2) attach (H4) & ©, using screwdriver to tighten.

© & (A) attached to legs (B), using Allen bolt (H3) connected © & (A), tighten (H3) by (H1). Completed product.

Estimated Assembly Time: 10 minutes.

Tools Required for Assembly (included): Allen Key

2 (H3)

Step 1
Attach front leg (B) to bar (D),
Screw (E), tighten with
allen key (H4)

Step 2
Attach Seat (A) to Back ©, taken Allen bolt (E) to Reinforcement plate (H3) &( A), using allen key ( H4) to tighten(H1)
Using (H1) attach (H3) & ©,using (H4) to tighten (H1)

Step 3 © & (A) attached to legs (B), using Allen bolt (H2) connected © & (A), tighten (H2 by (E). Completed product.