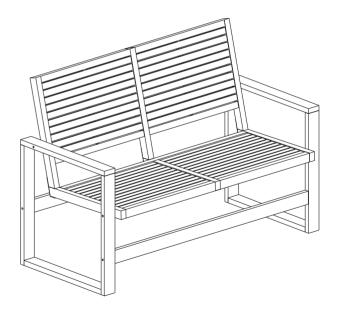

Estimated Assembly Time: 10 minutes.

Tools Required for Assembly (included): Allen Key

Step 1
Attach front leg (B) to bar (D), using Allen bolt (E), tighten with allen key (H5).

Attach Seat (A) to Back ©, taken Allen bolt (H1)&(E) to Reinforcement plate (H4) &( A), using allen key (H5) to tighten(H1)&(E).

Using (H2) attach (H4) & © using screwdriver to

Using (H2) attach (H4) & ©, using screwdriver to tighten.

© & (A) attached to legs (B), using Allen bolt (H3) connected © & (A), tighten (H3) by (H1). Completed product.