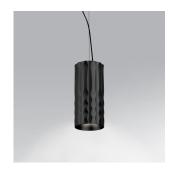

Jean-Michel Wilmotte

#### Collection ===

Design

### Features & Accessories —

• Body mechanically molded to achieve a textured effect evoking the shape of a flame

## Materials =

- Body in extruded aluminum
- Canopy in painted technopolymer