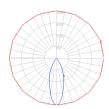

## Light distribution -

Direct

Red = Max Cd. Through Vertical plane Blue = Max Cd. Through Horizontal plane