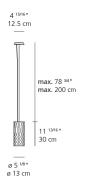

|  |
| Power consumption                  | 29.4W                         |  |
| Led type                           | 25W C.O.B.*                   |  |
| CCT (Correlated Color Temperature) | 3000K                         |  |
| CRI (Color Rendering Index)        | >93                           |  |
| Life expectancy                    | 50000Hrs                      |  |
| Control type                       | Dimmable 2-Wire**             |  |
| Input Voltage                      | 120-277V                      |  |
| Driver                             | HATCH - 1 x XTC32-0700P-UNV-I |  |

<sup>\*\*</sup>Reverse or forward phase (120v only)

### Features & Accessories —

• Body mechanically molded to achieve a textured effect evoking the shape of a flame

### Dimensions =



## Light distribution -

Direct



Red = Max Cd. Through Vertical plane Blue = Max Cd. Through Horizontal plane

### Packaging =

1 x 15-13/16" x 13" x 10-3/4" / 6.94 lbs - 40 cm x 33 cm x 27 cm / 3.15 kg

## Luminaire weight -

5.11 lbs / 2.32 kg

# Warranty =

5 year limited warranty