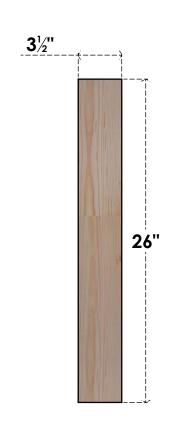

## BRC04X26X26TRA00SDF

3 1/2"W X 26"D X 26"H TRADITIONAL SMOOTH BRACE, DOUGLAS FIR

## SIDE