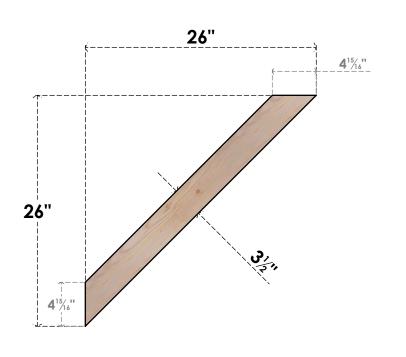

## BRC04X26X26TRA00SDF

3 1/2"W X 26"D X 26"H TRADITIONAL SMOOTH BRACE, DOUGLAS FIR

## **FRONT**

**EKENA MILLWORK** 2300 WEST MAIN ST. CLARKSVILLE, TX 75426 TOLL FREE: 866-607-0453 WWW.EKENAMILLWORK.COM