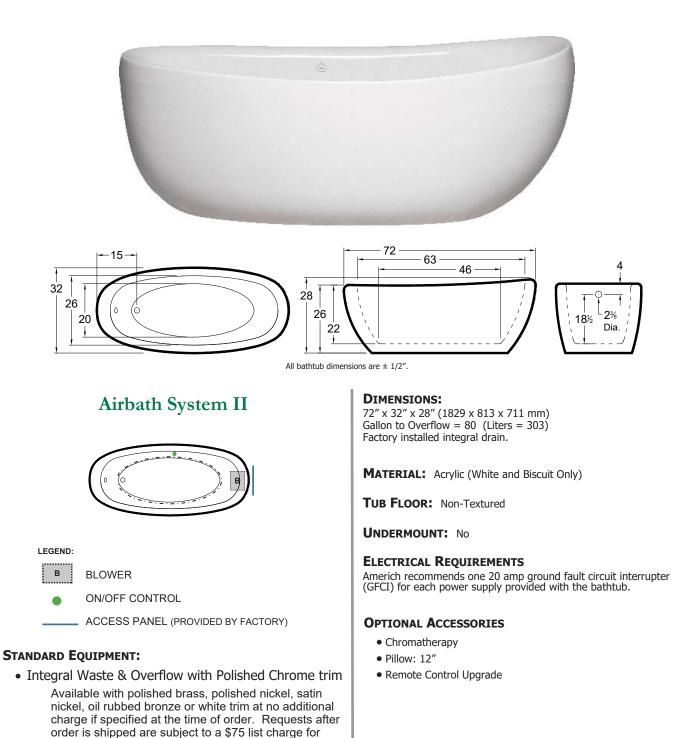

trim

**INSTALLATION TIPS** 

installations will vary.

Lift bag is provided

• Install according to Owner's Manual and local codes.

• Access panel for Airbath<sup>®</sup> systems included with the Contura series.

• Hot water supply should be 65-75% of tub capacity or greater.

· Always consult your local plumber for recommendations as