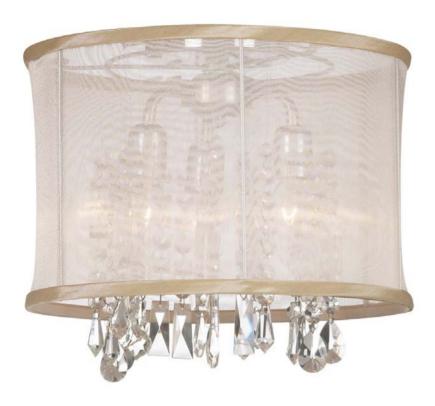

## 85312SF-PC-117 - 3LT Crystal Semi Flush w/Oys Orgza Shd

3 Light Semi Flush Fixture, Polished Chrome, Oyster Organza Drum Shade

| Height<br>Width/Length<br>Depth<br>Weight                                                | 12<br>12<br>12<br>9                       | No. of Bulbs<br>LED Compatible<br>Total Wattage                 | 3<br>Yes<br>120W                                               |
|------------------------------------------------------------------------------------------|-------------------------------------------|-----------------------------------------------------------------|----------------------------------------------------------------|
| Body Material<br>Finish/Color<br>Type of Finish                                          | Metal<br>Polished Chrome<br>Electroplated | Second Material Second Finish/Color                             | Organza<br>Oyster                                              |
| Bulb 1 Amount Bulb 1 Base Type Bulb 1 Max Watt. Bulb 1 Included Bulb 1 Lumens Bulb 1 CRI | 3<br>E12<br>40W<br>No                     | Rated For<br>Voltage<br>Approval<br>Warranty<br>Instal Position | Dry Location<br>120V<br>cUL or equivalent<br>1 Year<br>Ceiling |