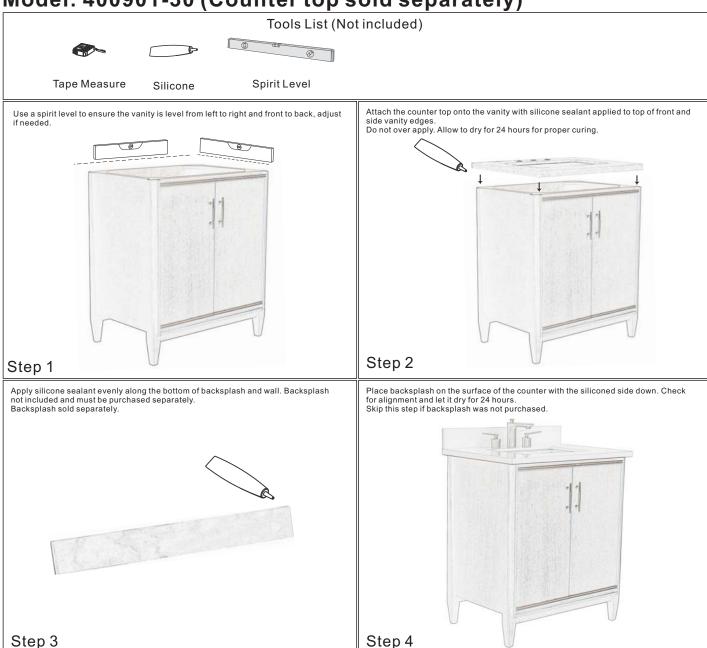

## BELLATERRALHEM E

Model: 400901-30 (Counter top sold separately)

NOTE: SINK STYLE, SHAPE, FAUCET HOLES, CUTOUT ON TOP, VANITY MAY VARY FROM THE PICTURE ABOVE. INSTRUCTIONAL PURPOSE ONLY.