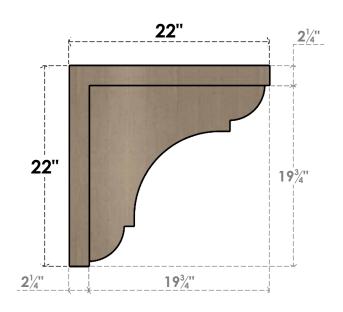

## SIDE PROFILE

## ITEM NUMBER: CORU11X22X22BRYRCPR

11"W X 22"D X 22"H SERIES 1 CLASSIC BRYANT ROUGH CEDAR TIMBERTHANE FAUX WOOD CORBEL, PRIMED