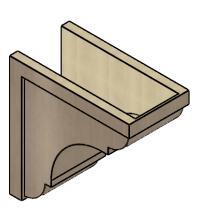

## **ISOMETRIC**

GENERATED DATE: 01/28/2023

**EKENA MILLWORK** 2300 WEST MAIN ST. CLARKSVILLE, TX 75426 TOLL FREE: 866-607-0453 WWW.EKENAMILLWORK.COM

1. INSTALLATION TO BE COMPLETED IN ACCORDANCE WITH MANUFACTURER'S SPECIFICATIONS.

## ITEM NUMBER: CORU11X22X22BRYRCPR

11"W X 22"D X 22"H SERIES 1 CLASSIC BRYANT ROUGH CEDAR TIMBERTHANE FAUX WOOD CORBEL, PRIMED