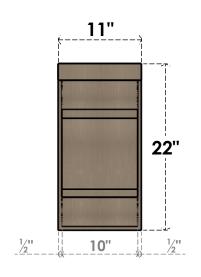

## FRONT PROFILE

## ITEM NUMBER: CORU11X22X22BRYRCPR

11"W X 22"D X 22"H SERIES 1 CLASSIC BRYANT ROUGH CEDAR TIMBERTHANE FAUX WOOD CORBEL, PRIMED