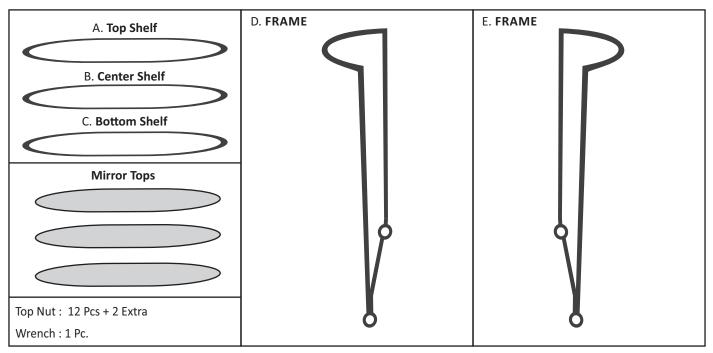

## **ASSEMBLY INSTRUCTIONS**

- Please read all instructions carefully before assembling.
- Assembly by two people is recommended.

- 1. Carefully open the packaging and clear packaging material from the assembly area. Place all components on a protective surface.
- 2. Place Top Shelf "A" on metal frame "D" and "E" and partially tighten all 4 nuts. Place Center Shelf "B" and partially tighten all 4 nuts. Place bottom Shelf "C" and partially tighten all 4 nuts.
- 3. When the all 3 shelf frames are in place, tighten all 12 nuts with help of Wrench. Now the overall structure is secure.
- 4. Now place the mirrors on each shelf respectively.