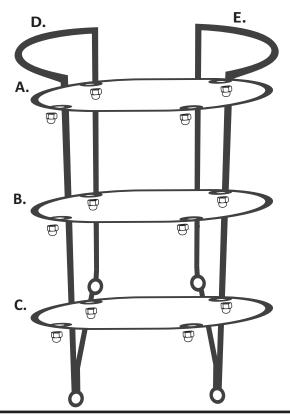

## **ASSEMBLY INSTRUCTIONS**

- Please read all instructions carefully before assembling.
- Assembly by two people is recommended.

- 1. Carefully open the packaging and clear packaging material from the assembly area. Place all components on a protective surface.
- 2. Place Top Shelf "A" on metal frame "D" and "E" and partially tighten all 4 nuts. Place Center Shelf "B" and partially tighten all 4 nuts. Place bottom Shelf "C" and partially tighten all 4 nuts.
- 3. When the all 3 shelf frames are in place, tighten all 12 nuts with help of Wrench. Now the overall structure is secure.
- 4. Now place the mirrors on each shelf respectively.