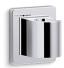

# Awaken® Fixed Wall Bracket K-98347

#### **Features**

- Unique side opening for handshower.
- Coordinates with other products in the Awaken collection.