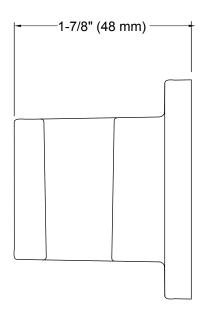

# Awaken® Fixed Wall Bracket K-98347

#### **Features**

- Unique side opening for handshower.
- Coordinates with other products in the Awaken collection.

### Material

- Metal construction.
- KOHLER finishes resist corrosion and tarnishing.

# Installation

Wall-mount



## Codes/Standards

ASME A112.18.1/CSA B125.1

# **KOHLER® Faucet Lifetime Limited Warranty**

See website for detailed warranty information.

### Available Colors/Finishes

Color tiles intended for reference only.

| Code | Description             |
|------|-------------------------|
| CP   | Polished Chrome         |
| BN   | Vibrant® Brushed Nickel |
| 2BZ  | Oil-Rubbed Bronze       |
|      | CP<br>BN                |





# Awaken® Fixed Wall Bracket K-98347





## **Technical Information**

All product dimensions are nominal.

### **Notes**

Install this product according to the installation guide.