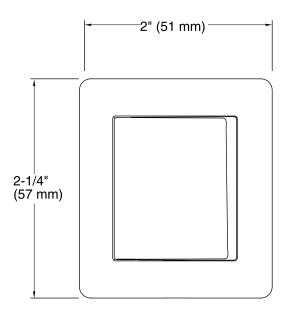

# Awaken® Fixed Wall Bracket K-98347

#### **Features**

- Unique side opening for handshower.
- Coordinates with other products in the Awaken collection.

### Material

- Metal construction.
- KOHLER finishes resist corrosion and tarnishing.

# Installation

Wall-mount



## Codes/Standards

ASME A112.18.1/CSA B125.1

# **KOHLER® Faucet Lifetime Limited Warranty**

See website for detailed warranty information.

### Available Colors/Finishes

Color tiles intended for reference only.

| Code | Description             |
|------|-------------------------|
| CP   | Polished Chrome         |
| BN   | Vibrant® Brushed Nickel |
| 2BZ  | Oil-Rubbed Bronze       |
|      | CP<br>BN                |





# Awaken® Fixed Wall Bracket K-98347





## **Technical Information**

All product dimensions are nominal.

### **Notes**

Install this product according to the installation guide.