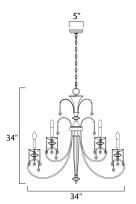

#### **MEASUREMENTS**

: 34" W x 34" H DIMENSION CANOPY : 5" W x 1.2" H x 5" L

HANGING WEIGHT : 42.24 lb

LAMPING

INPUT VOLTAGE :120V

**BULB** : 9 x 60W Incandescent E12 Candelabra , 540W Total

**BULB INCLUDED** : (Not Included)