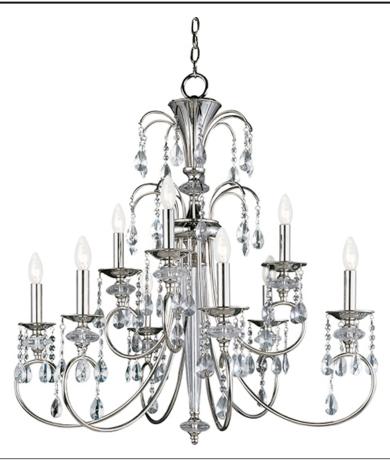

## **PRODUCT DESCRIPTION**

Tradition with a twist, the Montgomery collection's Polished Nickel finish gleams with its curves and delicate arcs. Clear Glass and carefully cut crystals add sparkle. The pendant and semi-flush fixtures include a Blush fabric shade that diffuses the light and warms the glow.

### MATERIAL

Metal, Crystal, Glass

#### **FINISHES OPTION**

Polished Nickel

## **GLASS**

Clear CL