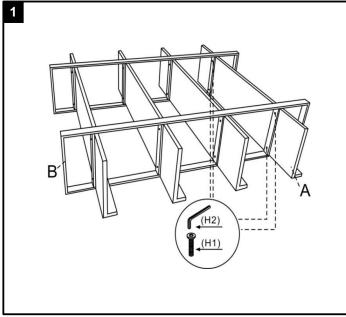

# Part List and Hardware List

| А  | Shelf       | 4X      |
|----|-------------|---------|
| В  | Metal frame | 2X      |
| H1 | Allen bolt  | <br>16X |
| H2 | Allen key   | 1X      |

## PREPARATION

Before beginning assembly of product, make sure all parts are present. Compare parts with package contents list and hardware contents list.

Step 1

Attach the Shelf(A) to Metal frame(B), using Allen bolt(H1) Tighten with Allen Key(H2)