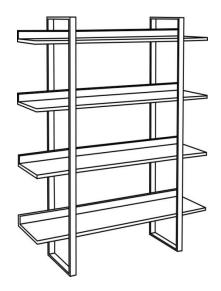

h water or furniture polish. On highly used surfaces we recommend applying a quality paste wax which should be used on a regular basis to provide additional protection from sratches and spills. How often you apply the wax depends on how much wear the furniture receives.

## NOTICE

\* Please make sure that you have all parts indicated before you begin assembly of this item

\* This item should be assembled on a soft surface to prevent scratching the finish during assembly

\* This item may require periodic tightening

# Part List and Hardware List

| А  | Shelf       | 4X      |
|----|-------------|---------|
| В  | Metal frame | 2X      |
| H1 | Allen bolt  | <br>16X |
| H2 | Allen key   | 1X      |

# **SAFAVIEH** FURNITURE

Model# FOX4282

### Product Dimensions:47-1/4"WX12-3/5"DX55"H



## PREPARATION

Before beginning assembly of product, make sure all parts are present. Compare parts with package contents list and hardware contents list.



Step 1

Attach the Shelf(A) to Metal frame(B), using Allen bolt(H1) Tighten with Allen Key(H2)