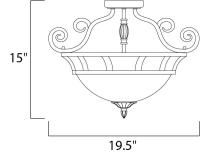

## MEASUREMENTS

DIMENSION HANGING WEIGHT

LAMPING INPUT VOLTAGE : 120V BULB : 2 x 6 BULB INCLUDED : (Not 1 DIMMABLE : Yes

: 19.5" L x 19.5" W x 15" H : 7.76 lb

E : 120V : 2 x 60W Incandescent E26 Medium , 120W Total D : (Not Included) : Yes