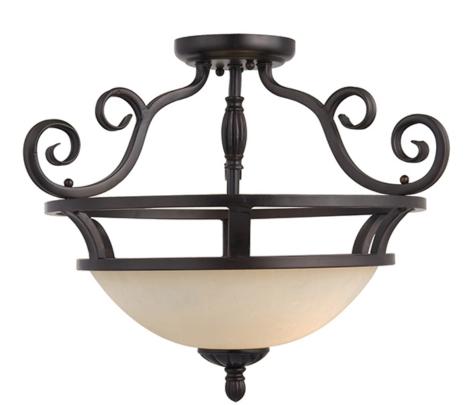

## PRODUCT DESCRIPTION

This decorative classic in Oil Rubbed Bronze finish is both dramatic and subtle, with or without shades.

## FINISHES OPTION

GLASS Frosted Ivory FI

MATERIAL Glass, Steel

RATINGS CULus Dry Location

ADDITIONAL OPERATING TEMPERATURE: -20°C (-4°F), 40°C (104°F)

Always consult a qualified electrician before installing any lighting product.