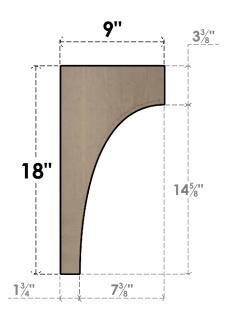

### ITEM NUMBER: CORU09X09X18STORCPR

9"W X 9"D X 18"H SERIES 2 WIDE STOCKPORT ROUGH CEDAR TIMBERTHANE FAUX WOOD CORBEL, PRIMED

# **SIDE PROFILE**