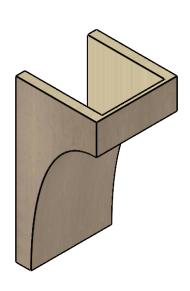

### ITEM NUMBER: CORU09X09X18STORCPR

9"W X 9"D X 18"H SERIES 2 WIDE STOCKPORT ROUGH CEDAR TIMBERTHANE FAUX WOOD CORBEL, PRIMED

# **ISOMETRIC**

**EKENA MILLWORK** 2300 WEST MAIN ST. CLARKSVILLE, TX 75426 TOLL FREE: 866-607-0453 WWW.EKENAMILLWORK.COM

GENERATED DATE: 01/28/2023

- 1. INSTALLATION TO BE COMPLETED IN ACCORDANCE WITH MANUFACTURER'S SPECIFICATIONS.