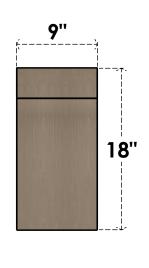

### ITEM NUMBER: CORU09X09X18STORCPR

9"W X 9"D X 18"H SERIES 2 WIDE STOCKPORT ROUGH CEDAR TIMBERTHANE FAUX WOOD CORBEL, PRIMED

# **FRONT PROFILE**