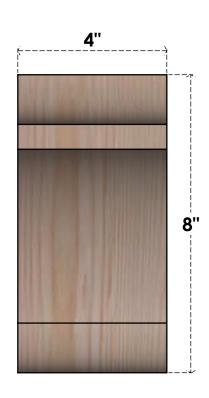

## BRC04X08X08OLY00RDF

4"W X 8"D X 8"H OLYMPIC ROUGH SAWN BRACE, DOUGLAS FIR

## **FRONT**

**EKENA MILLWORK** 2300 WEST MAIN ST. CLARKSVILLE, TX 75426 TOLL FREE: 866-607-0453 WWW.EKENAMILLWORK.COM