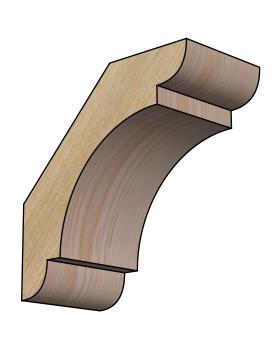

## BRC04X08X08OLY00RDF

4"W X 8"D X 8"H OLYMPIC ROUGH SAWN BRACE, DOUGLAS FIR







## SIDE

## **FRONT**



**EKENA MILLWORK** 2300 WEST MAIN ST. CLARKSVILLE, TX 75426 TOLL FREE: 866-607-0453 WWW.EKENAMILLWORK.COM

## **NOTES**

- 1. INSTALLATION TO BE COMPLETED IN ACCORDANCE WITH MANUFACTURER'S SPECIFICATIONS. 2. DRAWING MAY NOT BE TO SCALE
- 3. THIS DRAWING IS INTENDED FOR DESIGN AND PLANNING PURPOSES ONLY.
- 4. ALL INFORMATION CONTAINED HEREIN WAS CURRENT AT THE TIME OF DEVELOPMENT BUT MUST BE REVIEWED AND APPROVED BY THE PRODUCT MANUFACTURER TO BE CONSIDERED ACCURATE.
- 5. PRODUCTS ARE NOT KILN DRIED. THIS ITEM IS UNIQUE AND WILL CONTAIN THE NATURAL VARIATIONS THAT THE WOOD SPECIES OFFERS. THIS MAY RESULT IN VARIATIONS UP TO 1/4"

Revision Date: 06/18/2021