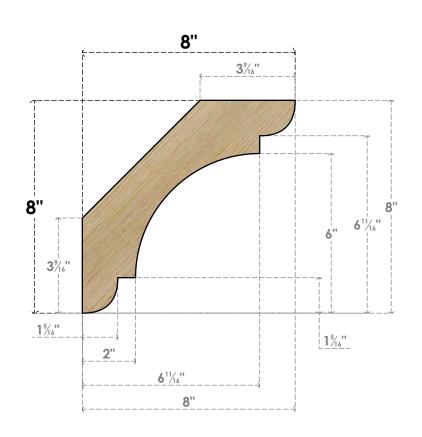

## BRC04X08X08OLY00RDF

4"W X 8"D X 8"H OLYMPIC ROUGH SAWN BRACE, DOUGLAS FIR

## SIDE