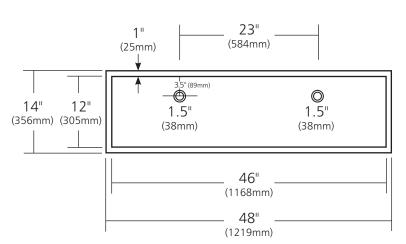

## **PRODUCT DETAILS**

- 48" x 14" x 6" OD (1219mm x 356mm x 152mm)
- 46" x 12" x 5.5" ID (1168mm x 305mm x 140mm)
- Hand hammered 16 gauge recycled copper
- Two 1.5" (38mm) drain openings

This product may be customized – see nativetrails.net/customization for details.