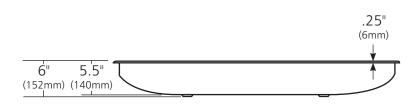

## **PRODUCT DETAILS**

- 48" x 14" x 6" OD (1219mm x 356mm x 152mm)
- 46" x 12" x 5.5" ID (1168mm x 305mm x 140mm)
- Hand hammered 16 gauge recycled copper
- Two 1.5" (38mm) drain openings

This product may be customized – see nativetrails.net/customization for details.