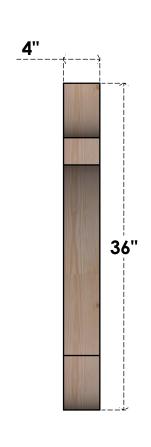

## SIDE

## BRC04X32X36OLY00RDF

4"W X 32"D X 36"H OLYMPIC ROUGH SAWN BRACE, DOUGLAS FIR