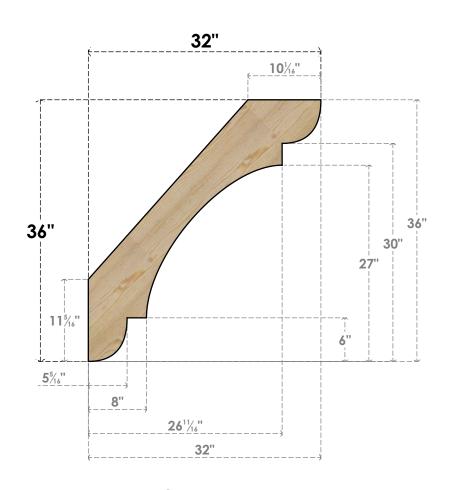

## **FRONT**

**EKENA MILLWORK** 2300 WEST MAIN ST. CLARKSVILLE, TX 75426 TOLL FREE: 866-607-0453 WWW.EKENAMILLWORK.COM

## BRC04X32X36OLY00RDF

4"W X 32"D X 36"H OLYMPIC ROUGH SAWN BRACE, DOUGLAS FIR