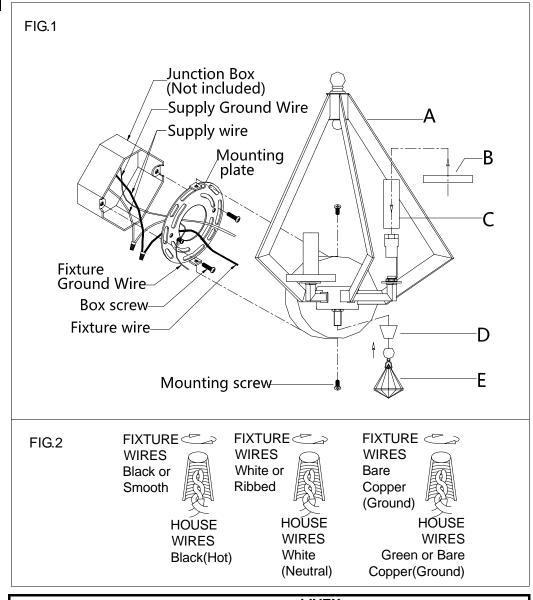

## **ASSEMBLING THE FIXTURE (Fig.1)**

- 1. Disconnect power at main electrical panel before installation. Remove old fixture and all hardware from Junction Box.
- 2. Attach the mounting plate to the junction box using two junction box screws as shown. The side of the mounting plate marked "GND" must face out. **The junction box is not included.**
- 3. Guide fixture wires through hole in center of mounting plate.
- 4. Follow wiring instructions carefully (see fig.2)
- 5. Attach the lamp body (A) onto the mounting plate, aligning the back plate holes with screw hole of the mounting plate on side, then lock it securely with mounting screws.
- Attach the candle sleeve(C) and crystal shim(B) insert the lamp holder. Raise the small cover(D) to the bottom pipe thread of the lamp body, lock it securely with the end ball nut of diamond crystal(E).
- Install the light bulbs(Not included) in accordance with the fixture's specifications. NOTE: DO NOT EXCEED THE MAXIMUM WATTAGE RATING!

## **CONNECTING THE WIRES (Fig.2)**

- 1. Connect the electrical wires as follows. Connect the Black wire from the fixture to the black house (hot) Wire. Connect the white wire from the fixture to the white (neutral) house wire. Make sure all wire nuts are secured. You may wrap the connections with electrical tape. If your outlet box has a ground wire (green or bare copper) connect fixture's ground wire to it. Otherwise attach the bare copper fixture wire to the green ground screw on the mounting plate.
- 2.Tuck the wire connections neatly into the wall junction box. Your installation is now complete Return power to the junction box and test the fixture.