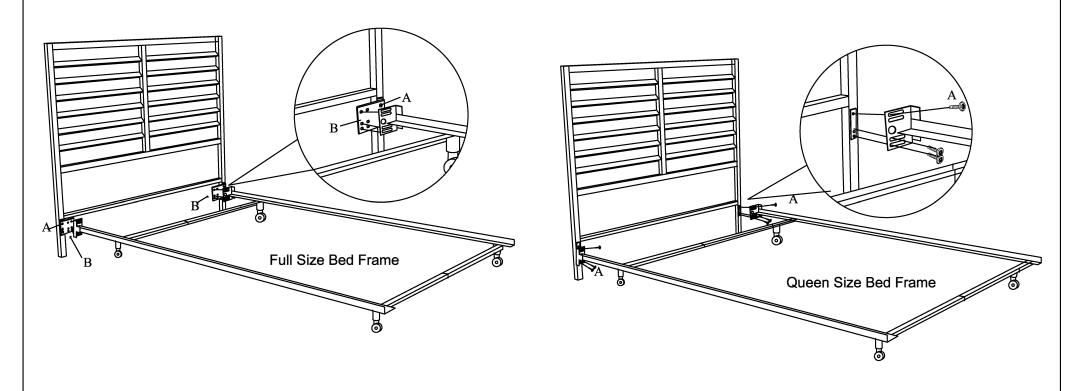

## Assembly Instruction (Queen/Full Headboard)

- 1). When attach a Full size bed frame to this Headboard, please connect the bedframe to the metal plates B on the headboard legs with your own hardware.
- 2). When you use Queen size bed frame, you need to remove the metal plates B first from the headboard legs (Screw off bolts A by the provided Allen Key). Then connect your bed frame directly to the headboard legs using the bolts A.
- 3). Periodically check to ensure all connectors (bolts and screws etc.) are tight.
- 4). Prohibit jumping on the bed.
- 5). Please check the maximm load capacity of your bed frame and do not exceed that weight.

(Bed Frame is not included. Hardware for connecting Full size bed frame is not provided.)