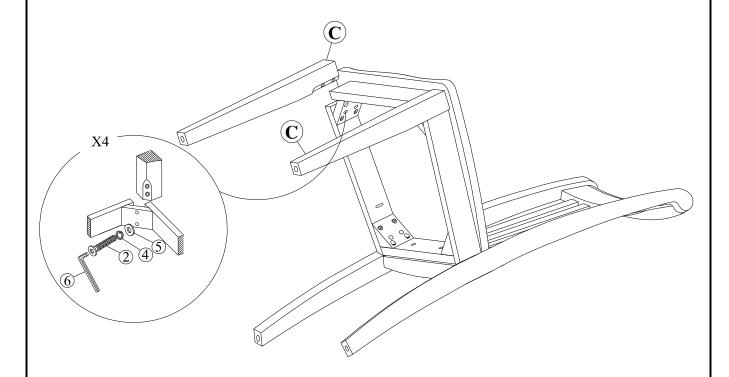

## STEP 2

Attach front legs (C) to the seat frame. Use bolts (2), washers (4) and (5) .Tighten with Allen Key (6).

.