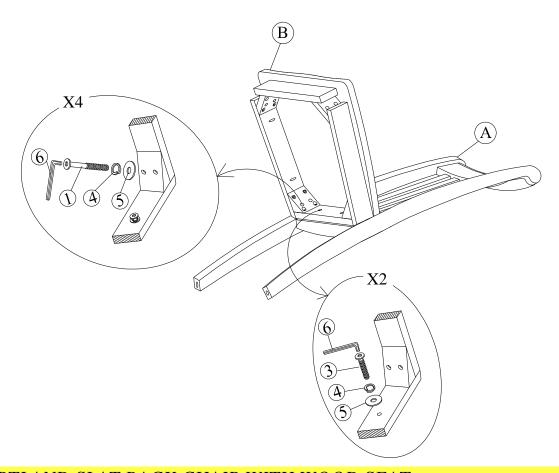

### STEP 1

Attach frame (B) to the back (A) by using bolts (3) and (1) and washers (4) and (5). Tighten with Allen Key (6).

Note: DO NOT tighten any of the bolts, until the chair is assembled, then put on a flat level surface to make sure the chair is level and then tighten the bolts.

PORTLAND SLAT BACK CHAIR WITH WOOD SEAT