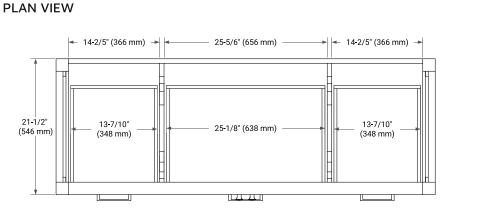

# ARIEL

# BASE CABINET DIMENSIONS

60" W x 21.5" D x 34.5" H



## **FEATURES**

- Solid wood frame & plywood panels
- Dovetail drawers and joints
- Soft closing doors & drawers

# HARDWARE FINISHES\*



Hardware comes preinstalled with the illustrated option. Other finishes are available on our online store if you prefer a different one.

# AVAILABLE COLORS



#### 60" (1524 mm) — 21-1/2" (546 mm) — 6-3/10" (160 mm) $\boxtimes$ \* 20-5/8 6-3/10" (160 mm) (524 mm) ۰ 12**-**4/5' 34-1/2" (325 mm) (876 mm) 6-3/10" (160 mm) 6-3/10" (160 mm) 14-1/4" (362 mm) 25-2/3" (652 mm) 14-1/4" (362 mm) 3-6/7<sup>"</sup> (98 mm)





#### FRONT VIEW

SIDE VIEW

日



# **OVERALL DIMENSIONS**

60.25" W x 22" D x 1.5" H

# COUNTERTOP OPTIONS



Carrara White Quartz

#### COUNTERTOP PLAN VIEW

# **FEATURES**

- Solid countertop with mitered edges & seams
- Undermount white oval sink
- Pre-drilled for 8" widespread faucet

## INCLUDED

- Countertop
- Matching Backsplash
- Oval Sink

#### EDGE SIDE VIEW