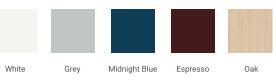

# ARIEL

# BASE CABINET DIMENSIONS

60" W x 21.5" D x 34.5" H



## **FEATURES**

- Solid wood frame & plywood panels
- Dovetail drawers and joints
- Soft closing doors & drawers

# HARDWARE FINISHES\*



Hardware comes preinstalled with the illustrated option. Other finishes are available on our online store if you prefer a different one.

# AVAILABLE COLORS



#### 60" (1524 mm) — 21-1/2" (546 mm) — 6-3/10" (160 mm) $\boxtimes$ \* 20-5/8 6-3/10" (160 mm) (524 mm) ۰ 12**-**4/5' 34-1/2" (325 mm) (876 mm) 6-3/10" (160 mm) 6-3/10" (160 mm) 14-1/4" (362 mm) 25-2/3" (652 mm) 14-1/4" (362 mm) 3-6/7<sup>"</sup> (98 mm)





#### FRONT VIEW

SIDE VIEW

日



# **OVERALL DIMENSIONS**

60.25" W x 22" D x 1.5" H

# COUNTERTOP OPTIONS



Carrara White Quartz

#### COUNTERTOP PLAN VIEW

# **FEATURES**

- Solid countertop with mitered edges & seams
- Undermount white oval sink
- Pre-drilled for 8" widespread faucet

## INCLUDED

- Countertop
- Matching Backsplash
- Oval Sink

#### EDGE SIDE VIEW