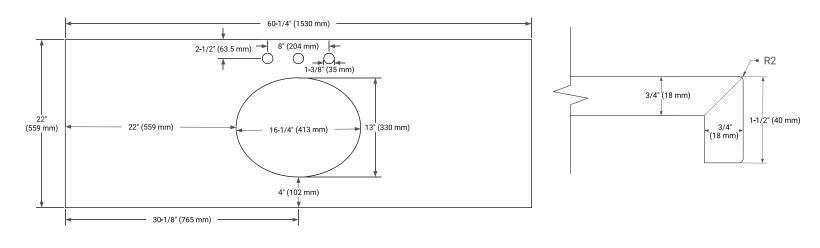

# **OVERALL DIMENSIONS**

60.25" W x 22" D x 1.5" H

#### COUNTERTOP PLAN VIEW

#### EDGE SIDE VIEW