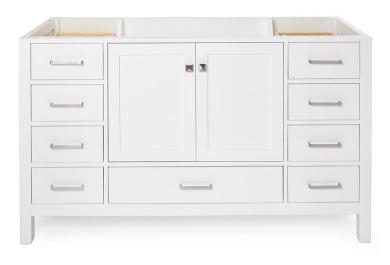

# ARIEL

# BASE CABINET DIMENSIONS

60" W x 21.5" D x 34.5" H

## **FEATURES**

- Solid wood frame & plywood panels
- Dovetail drawers and joints
- Soft closing doors & drawers