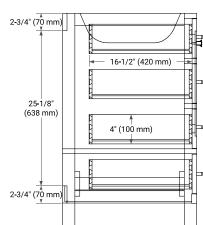

# BASE CABINET DIMENSIONS

60" W x 21.5" D x 34.5" H

#### FRONT VIEW

SIDE VIEW

日