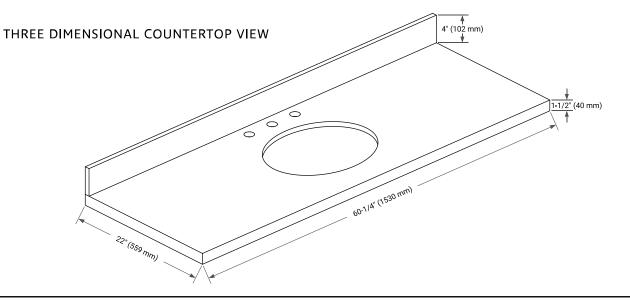

# **OVERALL DIMENSIONS**

60.25" W x 22" D x 1.5" H

# **FEATURES**

- Solid countertop with mitered edges & seams
- Undermount white oval sink
- Pre-drilled for 8" widespread faucet

## INCLUDED

- Countertop
- Matching Backsplash
- Oval Sink