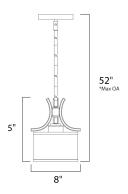

\*max overall height of fixture

## **MEASUREMENTS**

DIMENSION : 8" W x 10" H MAX OAH : 52" OAH HANGING WEIGHT : 2.78 lb