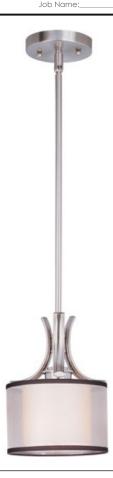

# **PRODUCT DESCRIPTION**

Orion collection's sweeping arms formed from oval-shaped Satin Nickel add stark contrast to the charcoal-colored, sheer fabric shades with Satin White interior glass. This contemporary collection works well in both modern and transitional interiors.

#### **MATERIAL**

Steel, Fabric, Glass