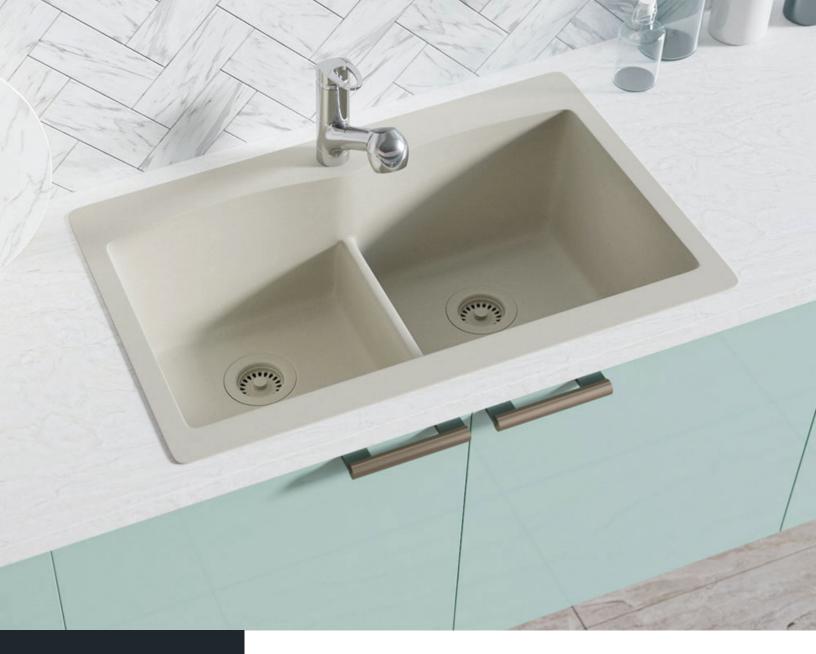

### **R3-2007-CONCRETE**

Low Divide Double Bowl Sink

Flange UPC: 841412141581

Standard Strainer UPC: 841412141598

#### **FEATURES**

- · Topmount Installation
- 36" Minimum Cabinet Size
- 80% Quartz 20% Acrylic
- Heat Resistant up to 550°
- Anti-bacterial Surface
- Stain Resistant

- Scratch Resistant
- Multiple Colors Available
- Cutout Template
- · Installation Hardware Included
- cUPC Certified
- Limited Lifetime Warranty

## **GRANITE QUARTZ**

Our granite quartz sinks are made with 80% Quartz and 20% Acrylic, with a non-porous finish that prevents the growth of bacteria. They are extremely scratch resistant, can withstand temperatures up to 550 Degrees, and are unaffected by household acids and cleaners. They are also completely stain resistant.