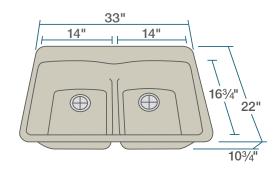

-2007-CONCRETE**

Low Divide Double Bowl Sink

Flange UPC: 841412141581

Standard Strainer UPC: 841412141598

#### **FEATURES**

- · Topmount Installation
- 36" Minimum Cabinet Size
- 80% Quartz 20% Acrylic
- Heat Resistant up to 550°
- Anti-bacterial Surface
- Stain Resistant

- Scratch Resistant
- Multiple Colors Available
- Cutout Template
- · Installation Hardware Included
- cUPC Certified
- Limited Lifetime Warranty

## **ACCESSORIES**





## **GRANITE QUARTZ**

Our granite quartz sinks are made with 80% Quartz and 20% Acrylic, with a non-porous finish that prevents the growth of bacteria. They are extremely scratch resistant, can withstand temperatures up to 550 Degrees, and are unaffected by household acids and cleaners. They are also completely stain resistant.

# **DIMENSIONS**



www.renesinks.com 872.241.0016 sales@renesinks.com