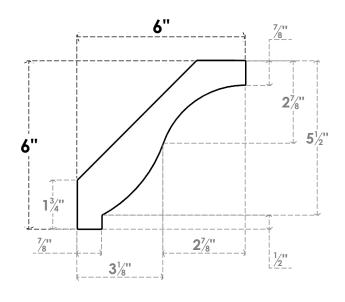

## ITEM NUMBER: BRCURO050X06000X06000BKRRCPR

5"W X 6"D X 6"H BAKER ROUGH CEDAR WOODGRAIN OPEN TIMBERTHANE BRACE, PRIMED TAN

SIDE PROFILE

**FRONT PROFILE** 

**ISOMETRIC** 

GENERATED DATE: 04/05/2023

**EKENA MILLWORK** 2300 WEST MAIN ST. CLARKSVILLE, TX 75426 TOLL FREE: 866-607-0453 WWW.EKENAMILLWORK.COM