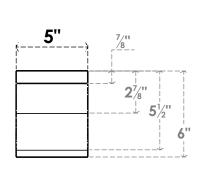

## ITEM NUMBER: BRCURO050X06000X06000BKRRCPR

5"W X 6"D X 6"H BAKER ROUGH CEDAR WOODGRAIN OPEN TIMBERTHANE BRACE, PRIMED TAN

SIDE PROFILE

**FRONT PROFILE** 

**ISOMETRIC** 

GENERATED DATE: 04/05/2023

**EKENA MILLWORK** 2300 WEST MAIN ST. CLARKSVILLE, TX 75426 TOLL FREE: 866-607-0453 WWW.EKENAMILLWORK.COM