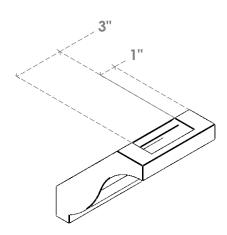

## ITEM NUMBER: BRCURO050X06000X06000BKRRCPR

5"W X 6"D X 6"H BAKER ROUGH CEDAR WOODGRAIN OPEN TIMBERTHANE BRACE, PRIMED TAN

SIDE PROFILE

**FRONT PROFILE** 

**ISOMETRIC** 

GENERATED DATE: 04/05/2023

**EKENA MILLWORK** 2300 WEST MAIN ST. CLARKSVILLE, TX 75426 TOLL FREE: 866-607-0453 WWW.EKENAMILLWORK.COM