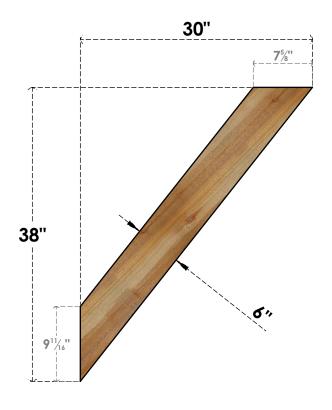

## BRC06X30X38TRAOORWR

6"W X 30"D X 38"H TRADITIONAL ROUGH SAWN BRACE, WESTERN RED CEDAR

## **FRONT**

**EKENA MILLWORK** 2300 WEST MAIN ST. CLARKSVILLE, TX 75426 TOLL FREE: 866-607-0453 WWW.EKENAMILLWORK.COM