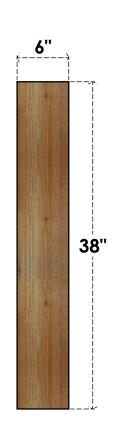

## BRC06X30X38TRAOORWR

6"W X 30"D X 38"H TRADITIONAL ROUGH SAWN BRACE, WESTERN RED CEDAR

## SIDE