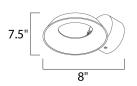

#### Measurements:

 Height
 Width
 Extension

 7.50"
 8.00"
 8.00"

**Hanging Weight** 

1.32 lb