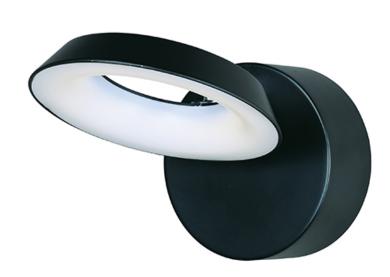

### Lamping:

LED PCB LED 490 Rated Lumens

1 7W PCB LED 3000 Color Temperature

7 total watt 80+ CRI

Dimmable : Standard Triac/Lutron® or

Leviton® CL

### Finish:

Black BK

## Material:

Aluminum + Acrylic

### Additional:

PCB LED (Included) Lighting Direction: Both