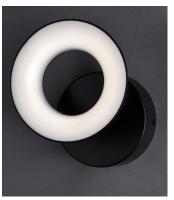

### Lamping:

LED PCB LED 490 Rated Lumens

1 7W PCB LED 3000 Color Temperature

7 total watt 80+ CRI

Dimmable : Standard Triac/Lutron® or

Leviton® CL

### Finish:

Black BK

## Material:

Aluminum + Acrylic

### Additional:

PCB LED (Included) Lighting Direction: Both