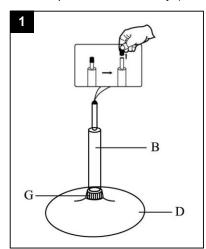

Estimated Assembly Time: 10 minutes.

Tools Required for Assembly (included): Allen Key

Step 1 cup, then put the gaslift(B) and ring (G) in the top of base(D)

Step 2 Step 3 Before beginning of assemble, pls take off the gaslift Use the allen key(F)Attach the support(C Put the support(C) in with four screws (A) in the seat(E) the gaslift (D)