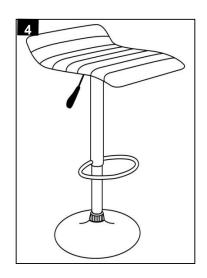

Estimated Assembly Time: 10 minutes.

Tools Required for Assembly (included): Allen Key

Step 1 cup, then put the gaslift(B) and ring (G) in the top of base(D)

Step 2 Step 3 Before beginning of assemble, pls take off the gaslift Use the allen key(F)Attach the support(C Put the support(C) in with four screws (A) in the seat(E) the gaslift (D)

Step 4 Finished the whole assemble