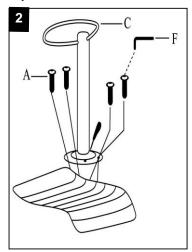

Estimated Assembly Time: 10 minutes.

Tools Required for Assembly (included): Allen Key

Step 1 cup, then put the gaslift(B) and ring (G) in the top of base(D)

Step 2 Step 3 Before beginning of assemble, pls take off the gaslift Use the allen key(F)Attach the support(C Put the support(C) in with four screws (A) in the seat(E) the gaslift (D)