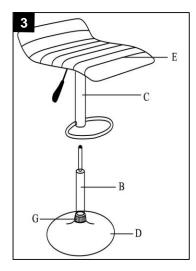

Estimated Assembly Time: 10 minutes.

Tools Required for Assembly (included): Allen Key

Step 1 cup, then put the gaslift(B) and ring (G) in the top of base(D)

Step 2 Step 3 Before beginning of assemble, pls take off the gaslift Use the allen key(F)Attach the support(C Put the support(C) in with four screws (A) in the seat(E) the gaslift (D)

Step 4 Finished the whole assemble