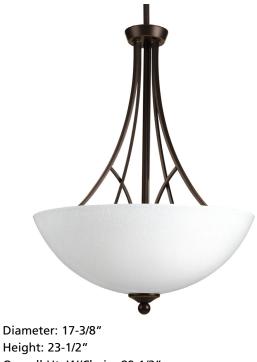

## Prosper

Three-light inverted pendant with polished seeded glass etched inside is inspired by modern graphic design providing artful details to enhance visual space.

- Antique Bronze finish.
- Polished seeded glass.
- Modern graph design inspired frame.
- Includes one 6" and four 12" stems and 6 Links of chain.

## Category: Hall & Foyer

Finish: Antique Bronze (painted)

Construction: Steel Construction

Glass/Shade: Bent Seeded glass bowl

Height: 23-1/2" Overall Ht. W/Chain: 89-1/2"

Glass Width: 17-3/8" Height: 6"

| MOUNTING                                                                                                                                                                                                                                                                              | ELECTRICAL                                     | LAMPING                                                                | ADDITIONAL INFORMATION                        |
|---------------------------------------------------------------------------------------------------------------------------------------------------------------------------------------------------------------------------------------------------------------------------------------|------------------------------------------------|------------------------------------------------------------------------|-----------------------------------------------|
| Ceiling stem hung with 6 links of<br>chain mounted<br>Mounting strap for outlet box<br>included<br>Six links of 9 gauge chain<br>supplied<br>One 6", four 12" lengths of<br>stem included<br>Canopy covers a standard 4"<br>octagonal recessed outlet box<br>5.125" W., 0.8125" depth | Pre-wired<br>15 feet of wire supplied<br>120 V | Quantity:<br>Three 100w max. Medium Base<br>E26 base porcelain sockets | UL-CUL Dry location listed<br>1 year warranty |