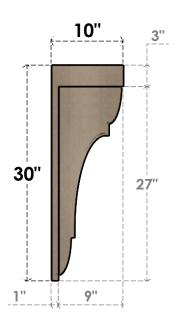

## ITEM NUMBER: CORU05X10X30BRYRCPR

5"W X 10"D X 30"H SERIES 2 THIN BRYANT ROUGH CEDAR TIMBERTHANE FAUX WOOD CORBEL, PRIMED







## SIDE PROFILE

## FRONT PROFILE

## **ISOMETRIC**

**EKENA MILLWORK** 2300 WEST MAIN ST. CLARKSVILLE, TX 75426 TOLL FREE: 866-607-0453 WWW.EKENAMILLWORK.COM

GENERATED DATE: 01/28/2023

- 1. INSTALLATION TO BE COMPLETED IN ACCORDANCE WITH MANUFACTURER'S SPECIFICATIONS.
  2. DRAWING MAY NOT BE TO SCALE
  3. THIS DRAWING IS INTENDED FOR DESIGN AND PLANNING PURPOSES ONLY.
  4. ALL INFORMATION CONTAINED HEREIN WAS CURRENT AT THE TIME OF DEVELOPMENT BUT MUST BE REVIEWED AND APPROVED BY THE PRODUCT MANUFACTURER TO BE CONSIDERED ACCURATE.
- 5. TIMBERTHANE ARCHITECTURAL PRODUCTS ARE MADE FROM HIGH DENSITY URETHANE AND COME FACTORY PRIMED