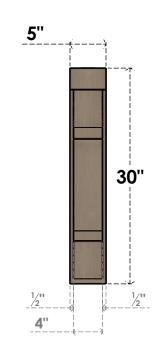

## ITEM NUMBER: CORU05X10X30BRYRCPR

5"W X 10"D X 30"H SERIES 2 THIN BRYANT ROUGH CEDAR TIMBERTHANE FAUX WOOD CORBEL, PRIMED







## SIDE PROFILE

## FRONT PROFILE

## **ISOMETRIC**

**EKENA MILLWORK** 2300 WEST MAIN ST. CLARKSVILLE, TX 75426 TOLL FREE: 866-607-0453 WWW.EKENAMILLWORK.COM

GENERATED DATE: 01/28/2023

- 1. INSTALLATION TO BE COMPLETED IN ACCORDANCE WITH MANUFACTURER'S SPECIFICATIONS.
  2. DRAWING MAY NOT BE TO SCALE
  3. THIS DRAWING IS INTENDED FOR DESIGN AND PLANNING PURPOSES ONLY.
  4. ALL INFORMATION CONTAINED HEREIN WAS CURRENT AT THE TIME OF DEVELOPMENT BUT MUST BE REVIEWED AND APPROVED BY THE PRODUCT MANUFACTURER TO BE CONSIDERED ACCURATE.
- 5. TIMBERTHANE ARCHITECTURAL PRODUCTS ARE MADE FROM HIGH DENSITY URETHANE AND COME FACTORY PRIMED