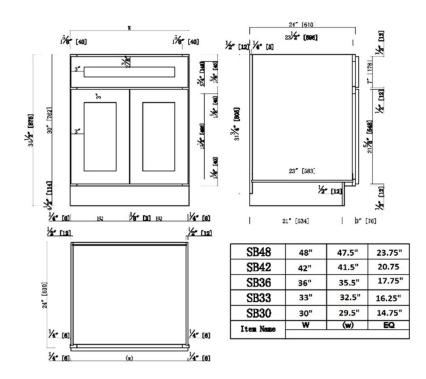

## SPECIFICATIONS

| SPECIFICATIONS                               |                         |                                 |                  |
|----------------------------------------------|-------------------------|---------------------------------|------------------|
| MATERIAL CONSTRUCTION:                       | Wood                    | NUMBER OF SHELVES:              | 0                |
| WOOD SPECIES:                                | Maple                   | SHELF STYLE:                    | N/A              |
| ASSEMBLED DIMENSIONS:                        | 34.5" H × 33" L × 24" D | ADJUSTIBLE SHELVES:             | N/A              |
| ASSEMBLED WEIGHT:                            | 64.37 lbs.              | SHELF ADJUSTIBILITY INCREMENTS: | N/A              |
| KITCHEN CABINET TYPE:                        | Base                    | SHELF DIMENSIONS:               | N/A              |
| MOUNTING TYPE:                               | Floor Mount             | SHELF THICKNESS:                | N/A              |
| CONSTRUCTION TYPE:                           | Face Frame              | SHELF MATERIAL:                 | N/A              |
| HINGE STYLE:                                 | Soft Close              | FACE FRAME MATERIAL:            | Solid Maple      |
| DOOR STYLE:                                  | 2 Wood shaker doors     | SIDES MATERIAL:                 | Plywood          |
| DRAWER DIMENSIONS 1:                         | N/A                     | BOTTOM MATERIAL:                | Plywood          |
| DRAWER DIMENSIONS 1:<br>DRAWER DIMENSIONS 2: | N/A                     | BACK PANEL MATERIAL:            | Plywood          |
| DRAWER DIMENSIONS 2:                         | N/A                     | BACK BRACE MATERIAL:            | Wood             |
| DWR BOX MATERIAL:                            | N/A                     | TOE KICK INSET WIDTH:           | 3"               |
| DWR CONSTRUCTION:                            | N/A                     | TOOLS NEEDED FOR INSTALLATION   |                  |
| DWR GLIDE:                                   | N/A                     |                                 | Mallet Wood Glue |
| FAKE DWR QTY:                                |                         | FASTENER TYPE:                  | Wood Screw       |
| FAKE DWR LOCATION:                           | Center                  | د <sup>88</sup> می              |                  |
|                                              |                         |                                 |                  |
| WARRANTY:                                    | I-Year limited warranty | JOB:                            |                  |
| LEGAL FOR SALE IN CALIFORNIA:                | Yes                     | ORDER CODE:                     |                  |
|                                              | CARB Phase 2            | APPROVALS:                      |                  |
| TSCA TITLE IV COMPLIANT:                     | Yes                     |                                 |                  |