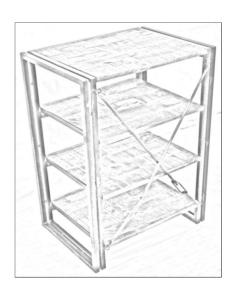

## **STEPS**

- 1. Unpack the both Iron Pipe Frame and 4 Wooden Shelves.
- 2. Hold Iron Pipe Frame at right & left to its desired place (As per picture #A)
- 3. Place the shelve inside as marked A, B, C & D (As per picture #B).
- 4. Insert the screw to the holes given on left & right sides of iron frame and tighten it with the help of wrench.
- 5. Place all the shelves one by one & screw it to the iron pipe frame with the help of the wrench
- 6. Than attach the back support to iron rod at back of the frame in cross position as show in Picture # C and tighten it till there is no movement in the piece (As Picture #D).

Picture # B

Picture # C Picture # D Picture # E