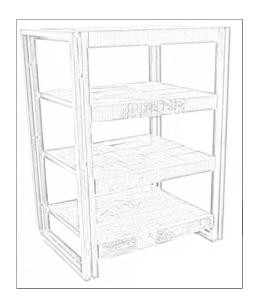

## **STEPS**

- 1. Unpack the both Iron Pipe Frame and 4 Wooden Shelves.
- 2. Hold Iron Pipe Frame at right & left to its desired place (As per picture #A)
- 3. Place the shelve inside as marked A, B, C & D (As per picture #B).
- 4. Insert the screw to the holes given on left & right sides of iron frame and tighten it with the help of wrench.
- 5. Place all the shelves one by one & screw it to the iron pipe frame with the help of the wrench
- 6. Than attach the back support to iron rod at back of the frame in cross position as show in Picture # C and tighten it till there is no movement in the piece (As Picture #D).

Picture # B

Picture # C Picture # D Picture # E