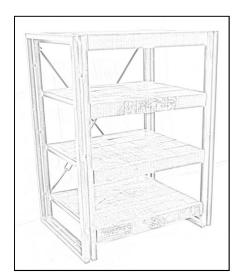

## **STEPS**

- 1. Unpack the both Iron Pipe Frame and 4 Wooden Shelves.
- 2. Hold Iron Pipe Frame at right & left to its desired place (As per picture #A)
- 3. Place the shelve inside as marked A, B, C & D (As per picture #B).
- 4. Insert the screw to the holes given on left & right sides of iron frame and tighten it with the help of wrench.
- 5. Place all the shelves one by one & screw it to the iron pipe frame with the help of the wrench
- 6. Than attach the back support to iron rod at back of the frame in cross position as show in Picture # C and tighten it till there is no movement in the piece (As Picture #D).

Picture # B

Picture # C Picture # D Picture # E