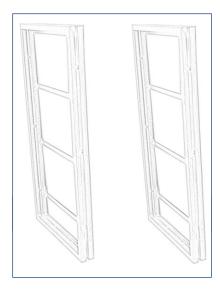

## **STEPS**

- 1. Unpack the both Iron Pipe Frame and 4 Wooden Shelves.
- 2. Hold Iron Pipe Frame at right & left to its desired place (As per picture #A)
- 3. Place the shelve inside as marked A, B, C & D (As per picture #B).
- 4. Insert the screw to the holes given on left & right sides of iron frame and tighten it with the help of wrench.
- 5. Place all the shelves one by one & screw it to the iron pipe frame with the help of the wrench
- 6. Than attach the back support to iron rod at back of the frame in cross position as show in Picture # C and tighten it till there is no movement in the piece (As Picture #D).

Picture # B

Picture # C Picture # D Picture # E