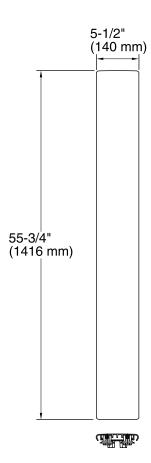

- Aluminum
- For use with the K-9928 or K-9996 Groove acrylic shower base.

## **Recommended Products/Accessories**

K-9925 48" x 36" Shower Base K-9998 48" x 48" Shower Base



Codes/Standards None Applicable

KOHLER<sup>®</sup> One-Year Limited Warranty See website for detailed warranty information.

## Available Colors/Finishes

Color tiles intended for reference only.

| Color | Code | Description   |
|-------|------|---------------|
|       | SH   | Bright Silver |





Groove® Drain Cover K-9333



## **Technical Information**

All product dimensions are nominal.

## Notes

Install this product according to the installation guide.