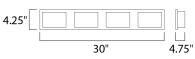

Job Name:

Job Type:\_

|   | Measurements:                                       |              |              |                                   |          |               | Finis | sh:   |
|---|-----------------------------------------------------|--------------|--------------|-----------------------------------|----------|---------------|-------|-------|
|   | <u>Height</u>                                       |              | <u>Width</u> | Ē                                 | Extensio | on            | Coff  | ee C  |
| " | 4.25''                                              |              | 30.00''      | 4                                 | 4.75''   |               |       |       |
|   | Hanging Weight                                      |              |              |                                   |          |               | Glas  | s:    |
|   | 5.00 lb                                             |              |              |                                   |          |               | Clea  | r Ice |
|   |                                                     |              |              |                                   |          |               | Mat   | orial |
|   | Lamping:                                            |              |              |                                   |          |               |       |       |
|   | LED PCB LED<br>4 7.2W PCB LED<br>28.8 total watt    |              |              | 2,01                              | Alun     | ninui         |       |       |
|   |                                                     |              |              | 3000 Color Temperature<br>80+ CRI |          |               |       |       |
|   |                                                     |              |              |                                   |          |               | Cert  | ifica |
|   | Dimmable : Standard Triac/Lutron® or<br>Leviton® CL |              |              |                                   |          |               |       | ip Lo |
|   | Shipping:                                           |              |              |                                   |          |               | Add   | itior |
|   | Carton Weight                                       | Carton Width |              | Carton He                         | eight    | Carton Length | PCB   | LED   |
|   | 6.00 lb                                             | 7.10''       |              | 6.50''                            |          | 34.20''       |       |       |
|   | Master Pack Qty                                     | <u>UPC</u>   |              | UPS                               |          |               |       |       |
|   | 1.0000                                              | 845094079187 |              | Yes                               |          |               |       |       |
|   |                                                     |              |              |                                   |          |               |       |       |
|   |                                                     |              |              |                                   |          |               |       |       |