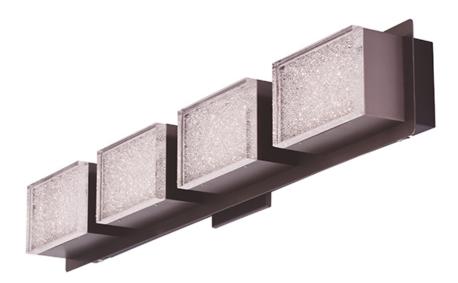

Job Name:

Job Type:\_

|   | Measurements:                                       |              |              |                                   |          |               | Finis | sh:   |
|---|-----------------------------------------------------|--------------|--------------|-----------------------------------|----------|---------------|-------|-------|
|   | <u>Height</u>                                       |              | <u>Width</u> | Ē                                 | Extensio | on            | Coff  | ee C  |
| " | 4.25''                                              |              | 30.00''      | 4                                 | 4.75''   |               |       |       |
|   | Hanging Weight                                      |              |              |                                   |          |               | Glas  | s:    |
|   | 5.00 lb                                             |              |              |                                   |          |               | Clea  | r Ice |
|   |                                                     |              |              |                                   |          |               | Mat   | orial |
|   | Lamping:                                            |              |              |                                   |          |               |       |       |
|   | LED PCB LED<br>4 7.2W PCB LED<br>28.8 total watt    |              |              | 2,01                              | Alun     | ninui         |       |       |
|   |                                                     |              |              | 3000 Color Temperature<br>80+ CRI |          |               |       |       |
|   |                                                     |              |              |                                   |          |               | Cert  | ifica |
|   | Dimmable : Standard Triac/Lutron® or<br>Leviton® CL |              |              |                                   |          |               |       | ip Lo |
|   | Shipping:                                           |              |              |                                   |          |               | Add   | itior |
|   | Carton Weight                                       | Carton Width |              | Carton He                         | eight    | Carton Length | PCB   | LED   |
|   | 6.00 lb                                             | 7.10''       |              | 6.50''                            |          | 34.20''       |       |       |
|   | Master Pack Qty                                     | <u>UPC</u>   |              | UPS                               |          |               |       |       |
|   | 1.0000                                              | 845094079187 |              | Yes                               |          |               |       |       |
|   |                                                     |              |              |                                   |          |               |       |       |
|   |                                                     |              |              |                                   |          |               |       |       |