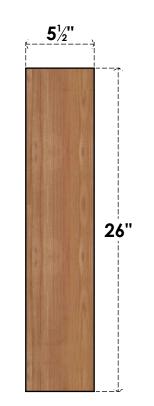

BRC06X26X26TRA00SWR

5 1/2"W X 26"D X 26"H TRADITIONAL SMOOTH BRACE, WESTERN RED CEDAR

## SIDE