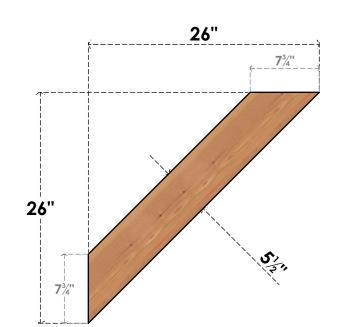

BRC06X26X26TRA00SWR

5 1/2"W X 26"D X 26"H TRADITIONAL SMOOTH BRACE, WESTERN RED CEDAR

## FRONT

NOTES 1. INSTALLATION TO BE COMPLETED IN ACCORDANCE WITH MANUFACTURER'S SPECIFICATIONS. 2. DRAWING MAY NOT BE TO SCALE

THIS DRAWING IS INTENDED FOR DESIGN AND PLANNING PURPOSES ONLY.
ALL INFORMATION CONTAINED HEREIN WAS CURRENT AT THE TIME OF DEVELOPMENT BUT MUST BE REVIEWED AND APPROVED BY THE PRODUCT MANUFACTURER TO BE CONSIDERED ACCURATE.