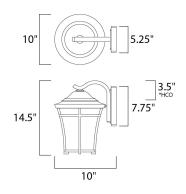

# **MEASUREMENTS**

: 10" W x 14.5" H x 12.25" Ext DIMENSION **BACK PLATE** : 5.25" W x 7.75" H x 3.5" HCO

HANGING WEIGHT : 7.04 lb