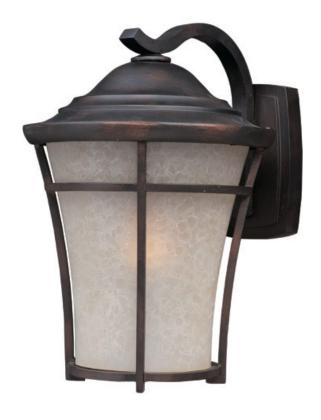

### **PRODUCT DESCRIPTION**

This transitional design in Die Cast aluminum has a remarkable price point. Finished in Copper Oxide with a hand painted Lace glass and two lamping options of both fluorescent and incandescent versions available. Adds additional energy savings and long life.

## **FINISHES OPTION**

**GLASS** 

Lace LA

**MATERIAL** 

Aluminum, Glass