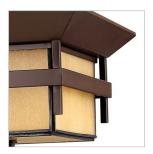

## MEDIUM FLUSH MOUNT

Harbor has an updated nautical feel, with a style inspired by the clean, strong lines of a welcoming lighthouse. The cast aluminum and brass construction is accented by bold stripes against the etched seedy glass.

| DETAILS   |                             |
|-----------|-----------------------------|
| FINISH:   | Anchor Bronze               |
| MATERIAL: | Aluminum                    |
| GLASS:    | Etched Amber Seedy<br>Bound |