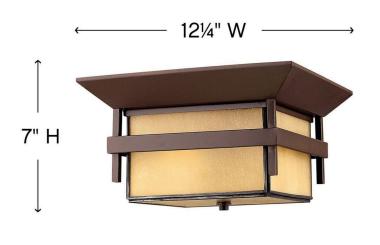

| DIMENSIONS |       |
|------------|-------|
| WIDTH:     | 12.3" |
| HEIGHT:    | 7"    |
| WEIGHT:    | 6lb   |

| LIGHT SOURCE  |            |
|---------------|------------|
| LIGHT SOURCE: | Socket     |
| WATTAGE:      | 2-60w Med. |
| VOLTAGE:      | 120v       |