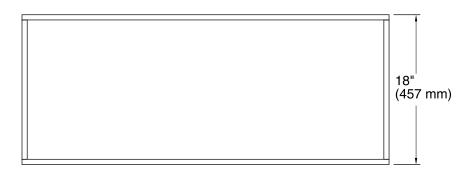

## **Features**

- For use with K-99508 Jacquard®, K-99521 Damask®, and K-99534 Poplin® vanities.
- Catalyzed conversion varnish provides a durable moisture-resistant finish.
- Full-extension 18-inch depth tray with slow-close under-mount slides for smooth opening.

#### Material

Solid wood and veneers.



# Codes/Standards

EPA TSCA Title VI CARB P2

# **KOHLER® One-Year Limited Warranty**

See website for detailed warranty information.

# **Available Colors/Finishes**

Color tiles intended for reference only.

**Color Code Description** 

1WR Oxford Maple







| - | 44-1/8"<br>(1121 mm) | - |
|---|----------------------|---|
|   |                      |   |

| 0"          |          |   |
|-------------|----------|---|
| )<br>76 mm) | 1 5      |   |
| 76 mm)      | <b>∤</b> | 5 |

# **Technical Information**

All product dimensions are nominal.

## **Notes**

Install this product according to the installation guide.