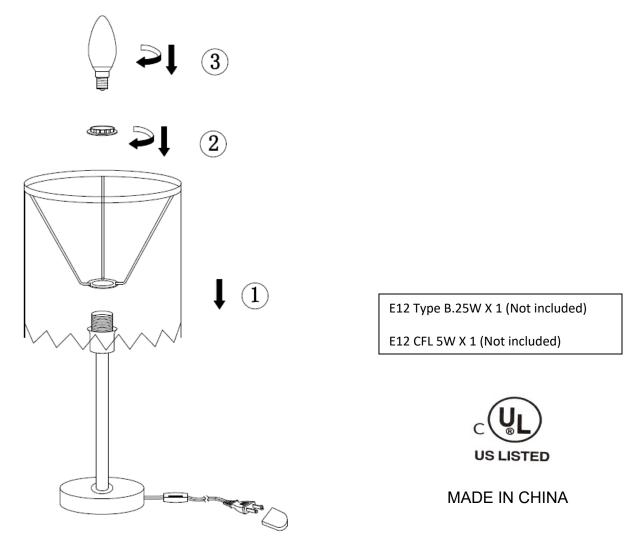

## ASSEMBLY INSTRUCTIONS

- 1. Place all parts on a flat smooth surface
- 2. Install the Shade (1) on the Socket and secure with the Socket Ring (2).
- 3. Install Bulb (3) (Not included)

**CAUTION** - Refer to the wattage caution label located near the lamp holder for maximum wattage - do not exceed the maximum wattage.