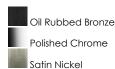

#### **FINISHES OPTION**

### PRODUCT DESCRIPTION

This transitional design works in any style home. Intersecting, rectangular tubing finished in your choice of Satin Nickel or Oil Rubbed Bronze gently curves to support simple line Frost glass shades.