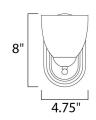

### **MEASUREMENTS**

**DIMENSION** : 5" W x 8" H x 6.5" Ext **BACK PLATE** : 4.75" W x 8" H x 4" HCO

HANGING WEIGHT : 1.56 lb