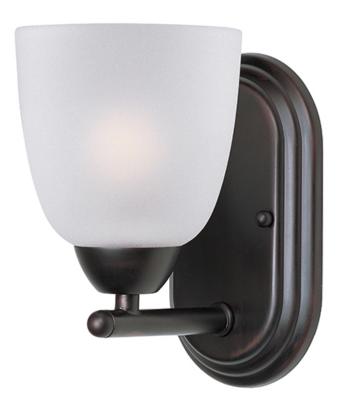

### PRODUCT DESCRIPTION

This transitional design works in any style home. Intersecting, rectangular tubing finished in your choice of Satin Nickel or Oil Rubbed Bronze gently curves to support simple line Frost glass shades.

## **GLASS**

Frosted FT

# MATERIAL

Steel, Glass