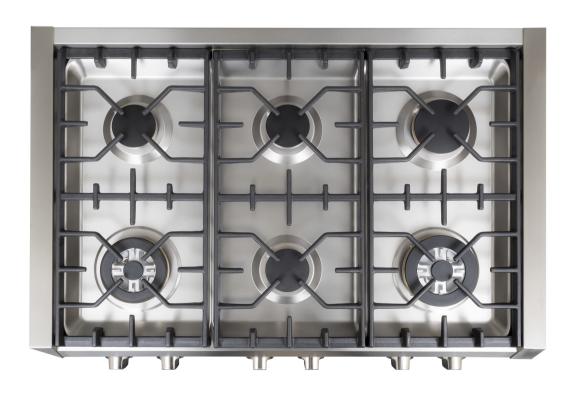

## **FEATURES**

DESIGNED FOR SLIDE-IN INSTALLATION

5 SEALED GAS BURNERS: 17,000 BTU, 15,000 BTU, 12,000 BTU, 7,000 BTU (x3)

FLAME FAILURE TECHNOLOGY

**ELECTRONIC IGNITION** 

STAINLESS STEEL SURFACE

**HEAVY-DUTY CAST IRON GRATES** 

CONVERTIBLE TO LIQUID PROPANE, CONVERSION KIT SOLD SEPARATELY

Create meals like a professional chef in your own home. The S9-6 cooktop features 6 gas burners which allow you to cook from a high heat for boiling, frying or searing to a low simmer for the most delicate sauces.

| Additional        | Hardware, Install Kit, Power Cord                                                                                                               |
|-------------------|-------------------------------------------------------------------------------------------------------------------------------------------------|
| Warranty          | 3-Year Limited Parts                                                                                                                            |
| Burner Type / BTU | <ul> <li>Triple Ring / 17,000 BTU</li> <li>Triple Ring / 15,000 BTU</li> <li>Rapid / 12,000 BTU</li> <li>Semi-Rapid / 7,000 BTU (x3)</li> </ul> |