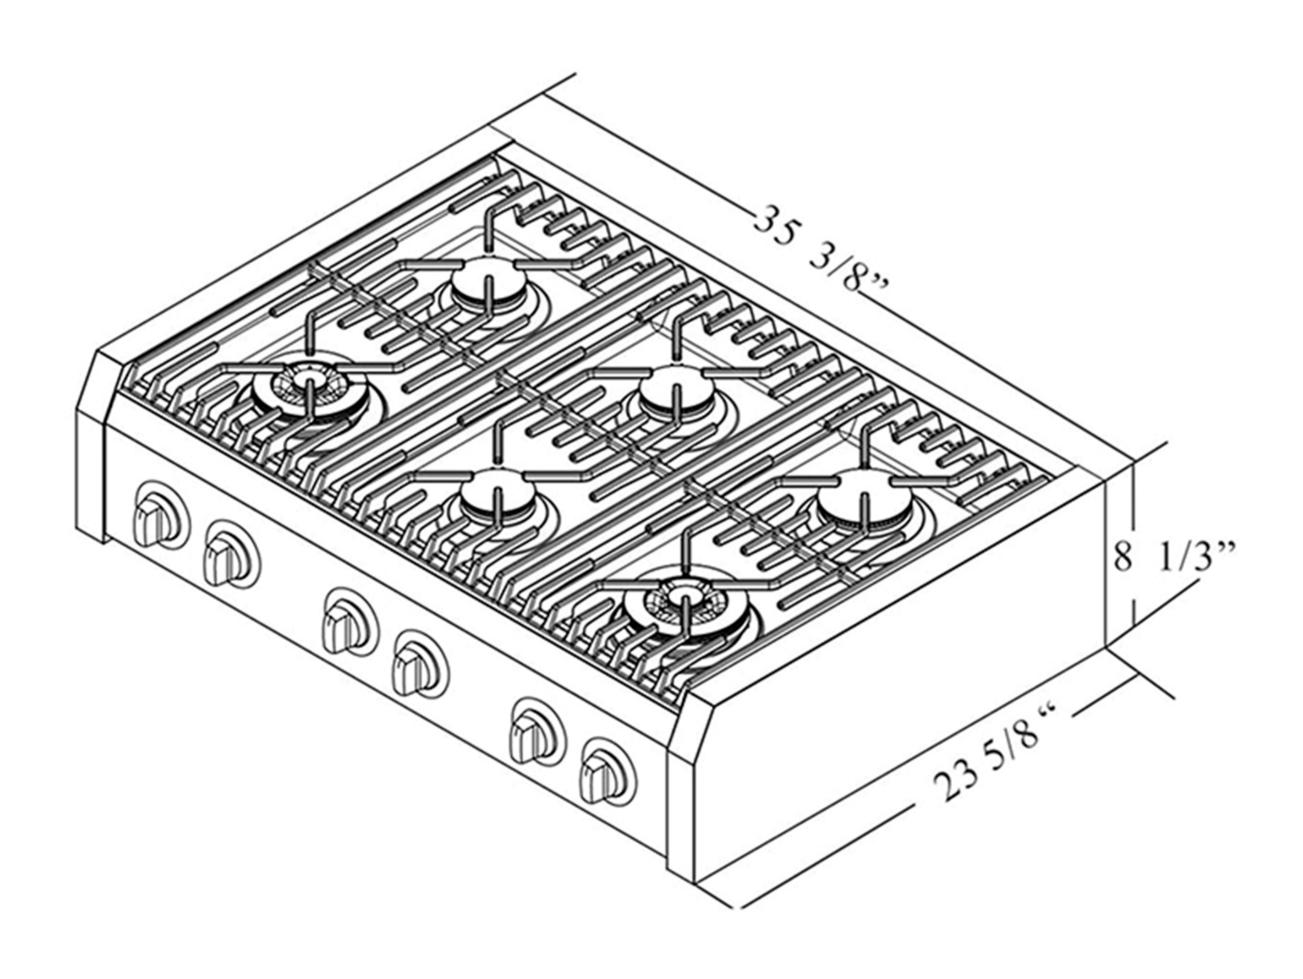

SEE PAGE 2 FOR DIMENSIONS

| Product Dimension | 35.3 x 23.3 x 8.3 Inches |
|-------------------|--------------------------|
| Fuel              | Gas                      |
| Installation Type | Slide-In                 |
| Control Type      | Metal Constructed Knobs  |
| Material          | Stainless Steel          |
| Electrical Rating | 120V / 60Hz              |