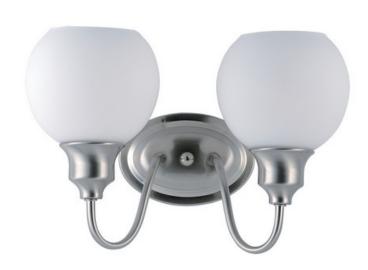

## PRODUCT DESCRIPTION

Curved arms support circular glass with an open bottom which can be installed facing up or down. Available in your choice of Polished Chrome with Clear glass or Satin Nickel with Satin White glass.

# MATERIAL

Steel, Glass