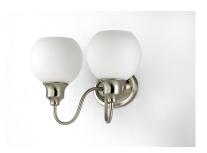

## PRODUCT DESCRIPTION

Curved arms support circular glass with an open bottom which can be installed facing up or down. Available in your choice of Polished Chrome with Clear glass or Satin Nickel with Satin White glass.

# MATERIAL

Steel, Glass