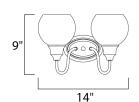

### **MEASUREMENTS**

DIMENSION : 14" W x 9" H x 8" Ext : 6" W x 4.15" H x 5.25" HCO **BACK PLATE** 

HANGING WEIGHT : 2.16 lb