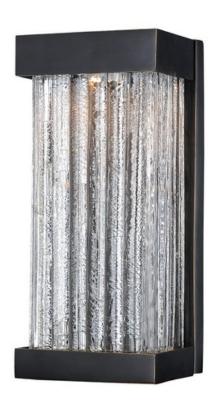

## PRODUCT DESCRIPTION

Handmade Clear glass rods are fused to an inner glass concealing an LED light source. A frame of weather resistant Vivex finished in Bronze gives this collection the perfect combination of durability and energy efficiency.

## **MEASUREMENTS**

DIMENSION : 6" W x 13" H x 4.75" Ext BACK PLATE : 6" W x 13" H x 6.5" HCO

HANGING WEIGHT : 7.48 lb

## **LAMPING**

INPUT VOLTAGE : 120V LUMENS : 640 Rated

BULB : 1 x 8W LED AC Integrated , 8W Total

BULB INCLUDED : (Integrated)
DIMMABLE : Yes
CRI : 90+ CRI
COLOR\_TEMP : 3000K
LIGHTING\_DIRECTION : Down

# GLASS

Clear CL

#### MATERIAL

Vivex