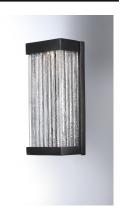

## PRODUCT DESCRIPTION

Handmade Clear glass rods are fused to an inner glass concealing an LED light source. A frame of weather resistant Vivex finished in Bronze gives this collection the perfect combination of durability and energy efficiency.

# GLASS

Clear CL

#### MATERIAL

Vivex