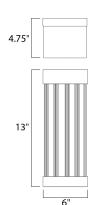

## **MEASUREMENTS**

DIMENSION : 6" W x 13" H x 4.75" Ext BACK PLATE : 6" W x 13" H x 6.5" HCO

HANGING WEIGHT : 7.48 lb