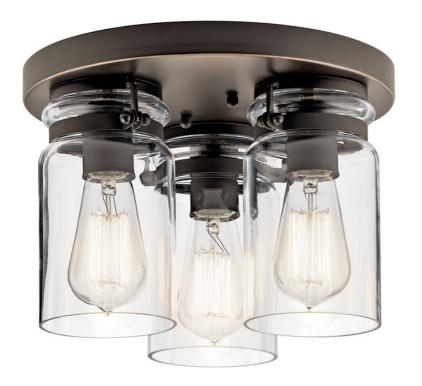

# Brinley 3 Light Flush Mount Olde Bronze®

428910Z (Bronze)

| Project Name: |  |  |
|---------------|--|--|
| _ocation:     |  |  |
| Гуре:         |  |  |
| Qty:          |  |  |
| Comments:     |  |  |

| Location Rating | Dry                      |
|-----------------|--------------------------|
| Warranty        | www.kichler.com/warrantu |
| Dimensions      |                          |
| Base Backplate  | 11.00 DIA                |
| Weight          | 5.50 LBS                 |
| Height          | 8.00"                    |
| Width           | 11.75"                   |

## **Product/Ordering Information**

| SKU    | 42891OZ      |
|--------|--------------|
| Finish | Bronze       |
| Style  | Industrial   |
| UPC    | 783927467032 |

### Specifications

| Specifications       |       |  |
|----------------------|-------|--|
| Diffuser Description | Clear |  |
| Material             | STEEL |  |

**Kichler** 7711 East Pleasant Valley Road Cleveland, Ohio 44131-8010 Toll free: 866.558.5706 or kichler.com