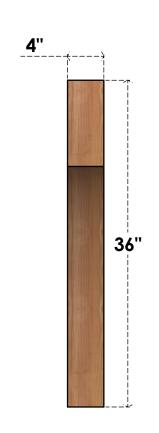

## SIDE

## BRC04X32X36WTL00RWR

4"W X 32"D X 36"H WESTLAKE ROUGH SAWN BRACE, WESTERN RED CEDAR