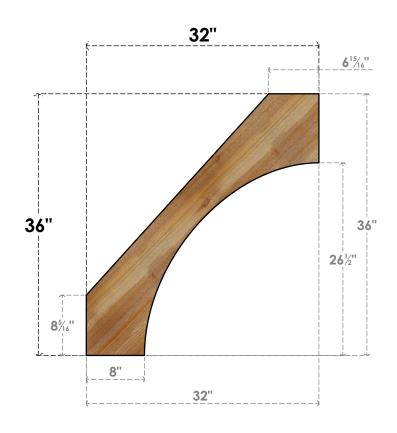

## **FRONT**

**EKENA MILLWORK** 2300 WEST MAIN ST. CLARKSVILLE, TX 75426 TOLL FREE: 866-607-0453 WWW.EKENAMILLWORK.COM

## BRC04X32X36WTL00RWR

4"W X 32"D X 36"H WESTLAKE ROUGH SAWN BRACE, WESTERN RED CEDAR