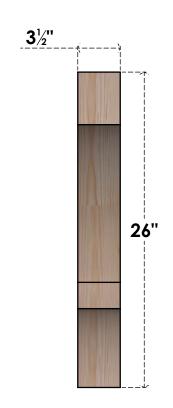

## BRC04X26X26BOA00SDF

3 1/2"W X 26"D X 26"H BALBOA SMOOTH BRACE, DOUGLAS FIR

SIDE