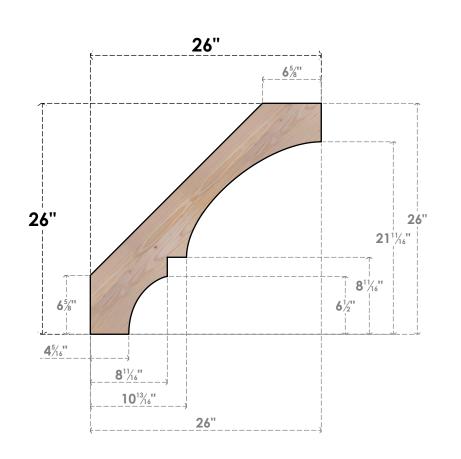

## BRC04X26X26BOA00SDF

3 1/2"W X 26"D X 26"H BALBOA SMOOTH BRACE, DOUGLAS FIR

SIDE