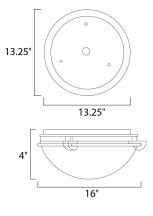

**MEASUREMENTS** 

DIMMABLE

|   |    | :           | 16'                            | '                                                            |
|---|----|-------------|--------------------------------|--------------------------------------------------------------|
|   |    | :           | 13.                            |                                                              |
| Γ |    | :           | 4.4                            |                                                              |
|   |    |             |                                |                                                              |
| : | 12 | 20          | V                              |                                                              |
| : | 3  | х           | 601                            | ٨                                                            |
| : | (Ւ | 10          | t In                           | c                                                            |
|   | :  | : 12<br>: 3 | :<br>120 <sup>°</sup><br>: 3 x | : 16'<br>: 13.<br>: 4.4<br>: 120V<br>: 3 x 60V<br>: (Not Inc |

: 16" L x 16" W x 4" H : 13.25" W x 13.25" H : 4.43 lb

: 3 x 60W Incandescent E26 Medium , 180W Total ED : (Not Included) : Yes