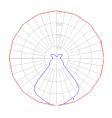

#### Light distribution

Diffused

Red = Max Cd. Through Vertical plane Blue = Max Cd. Through Horizontal plane Luminaire weight

3.75 lbs / 1.7 kg

Warranty 5 year limited warranty