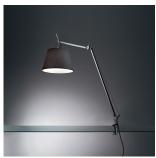

# Tolomeo mega LED w/17" diffuser table with clamp - Black

### Colors & Finishes

Black (Diffuser)

Materials =

Aluminum (Body & Clamp)

• Arm structure in polished aluminum

Support cable in stainless steelClamp in die-cast aluminum