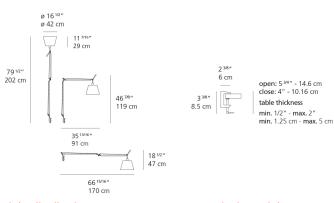

#### Dimensions

Joints, tension control knobs and mountings in polished die-cast aluminum