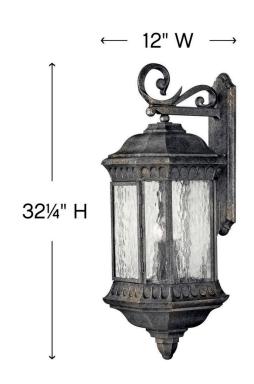

## LARGE WALL MOUNT LANTERN

Regal has a grand Old World style that features cast aluminum construction and elegant decorative stamped detailing in a Black Granite finish. Clear seedy water glass adds timeless sophistication.

| DETAILS   |                         |
|-----------|-------------------------|
| FINISH:   | Black Granite           |
| MATERIAL: | Cast Aluminum           |
| GLASS:    | Clear Seedy Water Glass |

| DIMENSIONS     |               |
|----------------|---------------|
| WIDTH:         | 12"           |
| HEIGHT:        | 32.3"         |
| WEIGHT:        | 21lb          |
| BACK PLATE:    | 5"W X 18.25"H |
| EXTENSION:     | 14.3"         |
| TOP TO OUTLET: | 10"           |