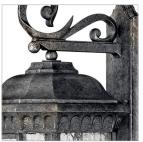

## LARGE WALL MOUNT LANTERN

Regal has a grand Old World style that features cast aluminum construction and elegant decorative stamped detailing in a Black Granite finish. Clear seedy water glass adds timeless sophistication.

## PRODUCT DETAILS:

- Suitable for use in wet (outdoor direct rain or sprinkler) locations as defined by NEC and CEC.
  Meets United States UL Underwriters Laboratories & CSA Canadian Standards Association
  Product Safety Standards
- 2 year finish warranty
- Classic lines and heritage details complement traditional architecture
- Rich gray tone