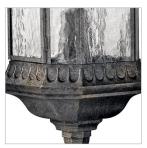

## LARGE WALL MOUNT LANTERN

Regal has a grand Old World style that features cast aluminum construction and elegant decorative stamped detailing in a Black Granite finish. Clear seedy water glass adds timeless sophistication.

## PRODUCT DETAILS:

- Suitable for use in wet (outdoor direct rain or sprinkler) locations as defined by NEC and CEC.
  Meets United States UL Underwriters Laboratories & CSA Canadian Standards Association
  Product Safety Standards
- 2 year finish warranty
- Classic lines and heritage details complement traditional architecture
- Rich gray tone