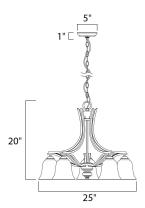

#### **MEASUREMENTS**

DIMENSION : 25" L x 25" W x 20" H CANOPY : 5" W x 1" H x 5" L

HANGING WEIGHT : 12.32 lb