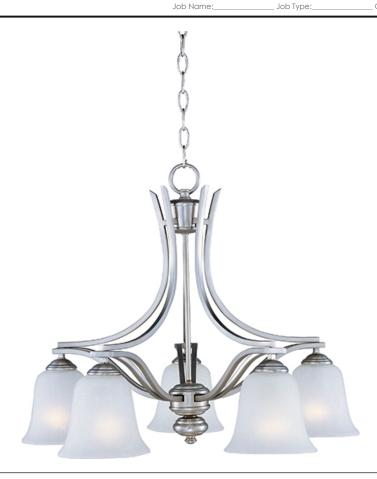

## **PRODUCT DESCRIPTION**

The classic design of the Madera collection is a perfect marriage of style and value.  $\hat{A}$  The square metal tube frame available in either Oil-Rubbed Bronze with Wilshire glass or Satin Silver with Ice glass affords the luxury of options for any style of home.

## LAMPING

INPUT VOLTAGE : 120V

BULB : 5 x 60W Incandescent E26 Medium , 300W Total

**BULB INCLUDED** : (Not Included)

DIMMABLE : Yes