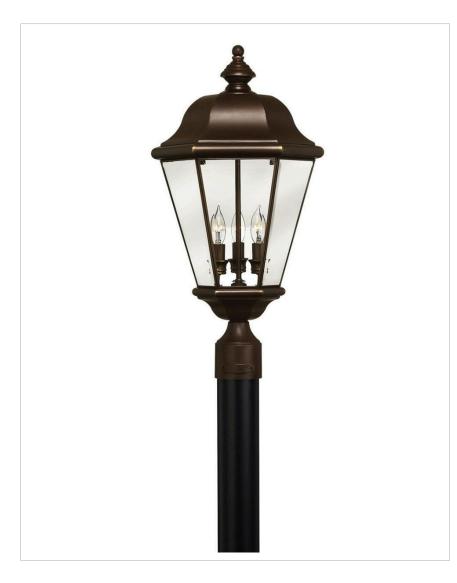

## LARGE POST TOP OR PIER MOUNT LANTERN

Clifton Park has an aristocratic style that adds a dignified air to a home's façade. The sleek Copper Bronze finish, durable solid brass construction and clear beveled and bound glass add to the genteel style.

| DETAILS   |                          |
|-----------|--------------------------|
| FINISH:   | Copper Bronze            |
| MATERIAL: | Solid Brass              |
| GLASS:    | Clear, Beveled and Bound |

| DIMENSIONS |       |
|------------|-------|
| WIDTH:     | 12.5" |
| HEIGHT:    | 23.8" |
| WEIGHT:    | 11lb  |

| LIGHT SOURCE  |             |
|---------------|-------------|
| LIGHT SOURCE: | Socket      |
| WATTAGE:      | 3-40w Cand. |
| VOLTAGE:      | 120v        |

## **PRODUCT DETAILS:**

- Suitable for use in wet (outdoor direct rain or sprinkler) locations as defined by NEC and CEC. Meets United States UL Underwriters Laboratories & CSA Canadian Standards Association Product Safety Standards
- 2 year finish warranty
- Classic lines and heritage details complement traditional architecture
- Bold and robust dark bronze finish