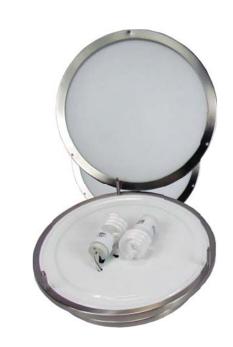

## Flush Mount Ceiling Light

Easy to install

12" diameter with Glass Globe

**Brushed Nickel Decorative Ring** 

Model 6102