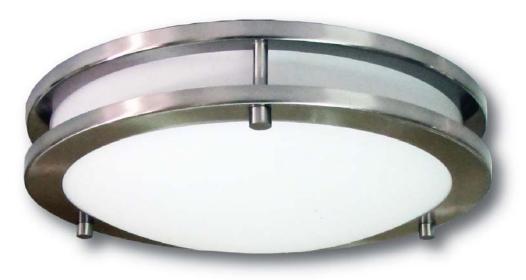

## Flush Mount Ceiling Light

Easy to install

12" diameter with Glass Globe

**Brushed Nickel Decorative Ring** 

Model 6102